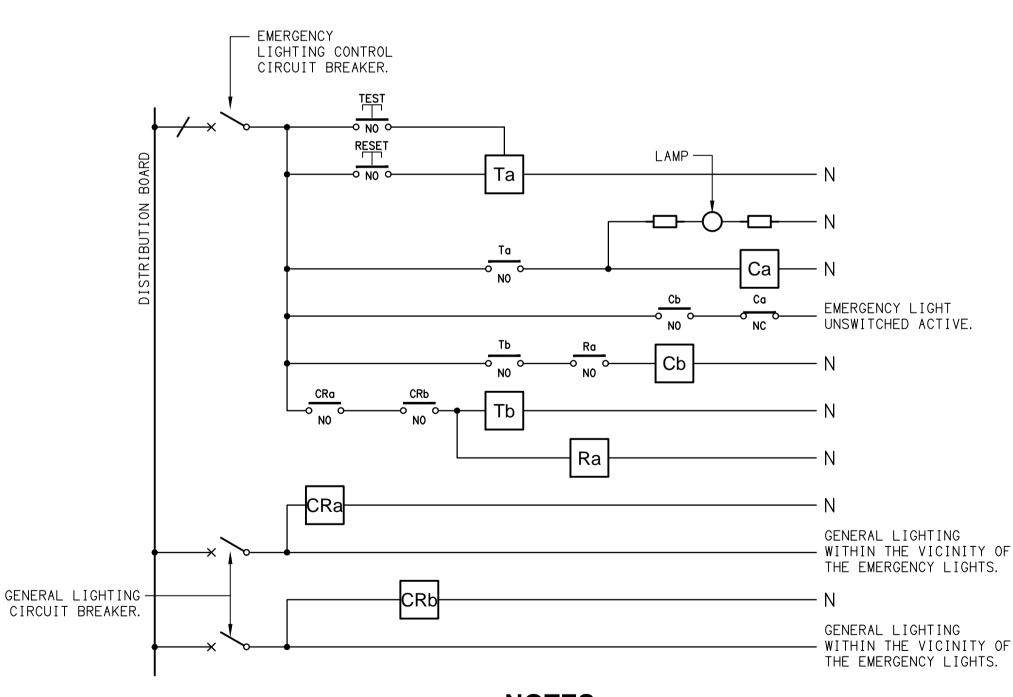

TEST - TEST PUSH BUTTON MOUNTED ON THE DISTRIBUTION BOARD ESCUTCHEON. RESET - RESET PUSH BUTTON MOUNTED ON THE DISTRIBUTION BOARD ESCUTCHEON. LAMP - AMBER TEST INDICATING LAMP MOUNTED ON THE DISTRIBUTION BOARD

PAIR 2

PAIR 1

1 2 3 4 5 6 7 8

**RJ45 PINOUT CONFIGURATION** 

WH/GN GN WH/OG BU WH/BU OG WH/BN BN

**SCHEMATIC** 

NOT TO SCALE

Ta - ADJUSTABLE 0-3 HOUR TIMED RELAY.

Tb - 15 MINUTE RUN-ON TIMER TO OPERATE UPON THE RETURN OF MAINS POWER.

Cx - CONTACTOR x.

CRx - CONTROL RELAY x.

Rx - RELAY x.

## **NOTES**

1. THE EMERGENCY LIGHT UNSWITCHED ACTIVE / GENERAL LIGHTING SWITCHED ACTIVE CIRCUIT ARRANGEMENT AND CONTROL IS TYPICAL FOR ALL CIRCUITS SUPPLYING EMERGENCY LIGHTS.

2. PROVIDE ADDITIONAL CONTROL RELAYS (CRx) CONFIGURED AS PER CRa AND CRb FOR ALL ADDITIONAL LIGHTING CIRCUITS THAT SUPPLY LIGHTS IN THE VICINITY OF THE EMERGENCY LIGHTS.