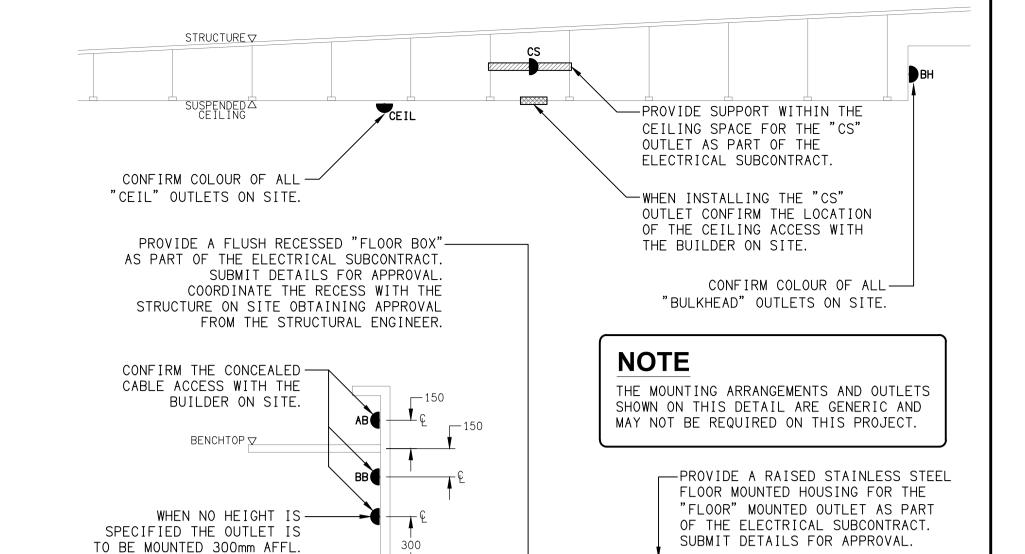

**DETAIL** TYPICAL OUTLET MOUNTINGS NOT TO SCALE

FB

#### **EQUIPMENT:**

ESCUTCHEON.

**NOTE** 

ALL ELECTRICAL PENETRATIONS THROUGH THE ROOF

SHEETING ARE TO BE IN LINE WITH THE STRUCTURAL

DEDICATED FLASHINGS FOR THE ELECTRICAL SERVICES.

PAIR 3

OR MECHANICAL SERVICES PENETRATIONS TO AVOID